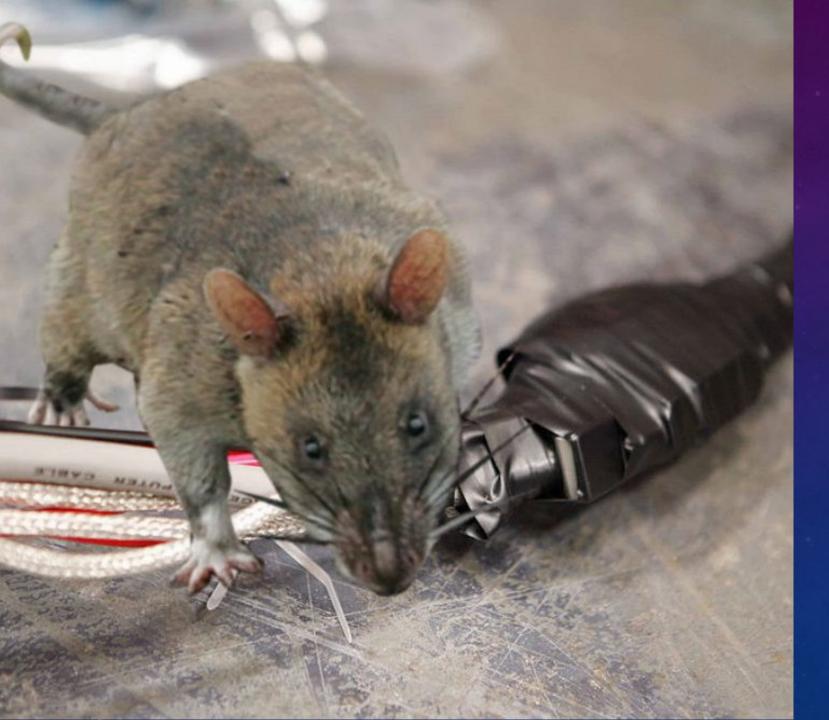

### LYME AS A LIGHT DISRUPTOR

- Lyme is a collagen consumer, meaning it eats our connective tissue (Lyme Arthritis).
- Collagen makes up a large portion of the crystalline matrix (fiber optic network).
- You could think of this as rats eating your powerlines, it's destructive in many ways.
  - IF you can't get power to your house, it affects everything: heating, cooling, food, internet, phone, etc.
- Disrupting our bodies communication field also affects EVERYTHING.

### CLEARING LYME DISEASE

- If rats are eating your power lines, you must get rid of the rats.
- -Rat Traps (Anti-microbials, herbs, etc)
- -House Cats (Rebuilding and supporting the immune system)
- -Remove food sources (dietary changes)
- -Eliminate entry points (Restore the terrain).
- -Clean-up the rat droppings (antiinflammatories)