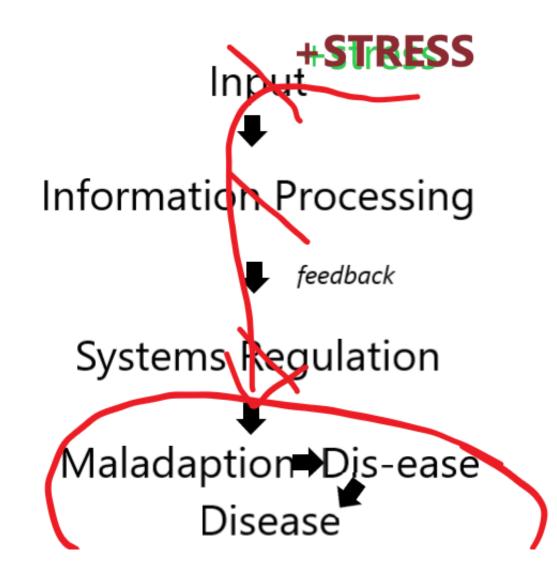

# BIOLOGICAL MEDICINE FLOW CHART

### Input Information Processing

feedback

Systems Regulation ↓ Adaption→Health