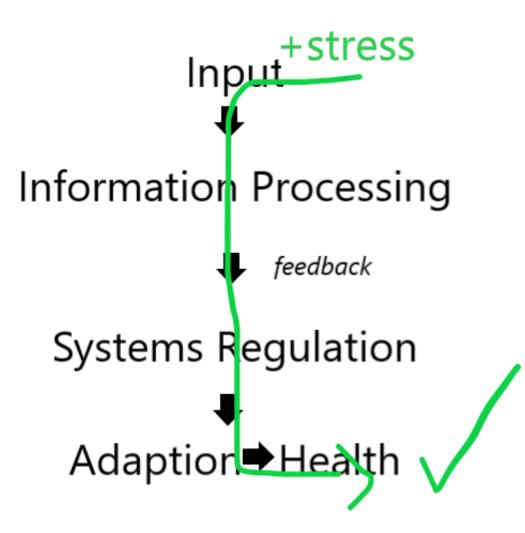

# BIOLOGICAL MEDICINE FLOW CHART

### Input Information Processing

feedback

Systems Regulation ↓ Adaption→Health