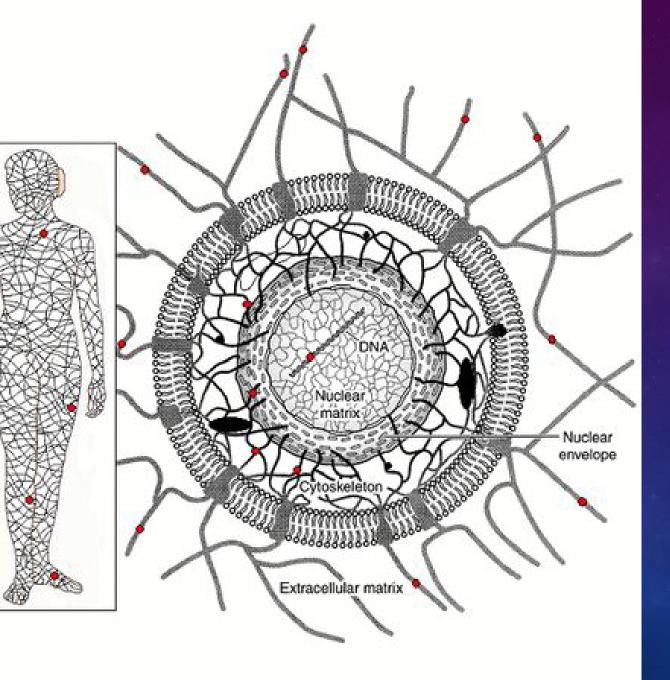

### THE HUMAN FIBER OPTIC NETWORK

- Just like we use fiber-optics for TV, internet, and telephone service now, our body has a fiber-optic network.
- This network spreads throughout the entire body which allows all cells and their DNA to communicate with each other directly utilizing biophotons.
- This network can be known as the Crystalline Matrix of the body, which connects the extracellular matrix (connective tissue and fascia-crystalline in nature) with the cytoskeleton of every cell and nucleus (DNA material).
- This Crystalline Matrix, connecting us head to toe, inside out, is carrying the biophotonic informational and energetic emissions of each and every cell.

## BIOPHOTONS AND THE HUMAN BODY

- DNA is the body's main biophoton emitter. It transmits, receives, and stores information in the form of biophotons. (Bischof 1992, Horowitz 2004)
- DNA is like a beacon, broadcasting the organizing field of the body via light.