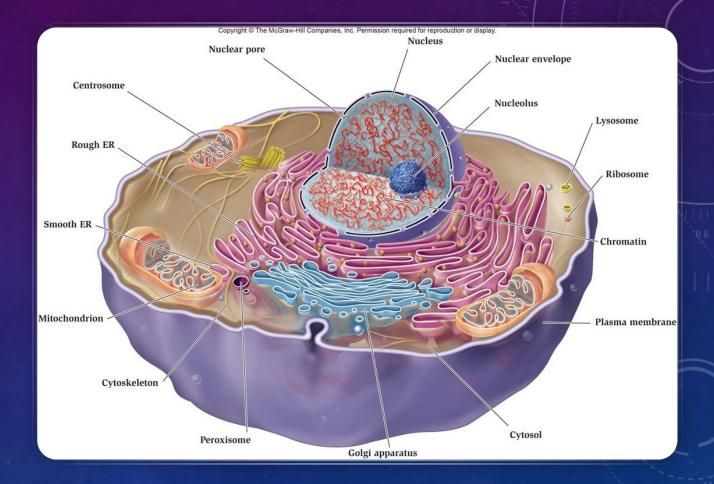

### THE HUMAN FIBER OPTIC NETWORK

- Just like we use fiber-optics for TV, internet, and telephone service now, our body has a fiber-optic network.
- This network spreads throughout the entire body which allows all cells and their DNA to communicate with each other directly utilizing biophotons.
- This network can be known as the Crystalline Matrix of the body, which connects the extracellular matrix (connective tissue and fascia-crystalline in nature) with the cytoskeleton of every cell and nucleus (DNA material).
- This Crystalline Matrix, connecting us head to toe, inside out, is carrying the biophotonic informational and energetic emissions of each and every cell.

## BIOPHOTONS AND THE HUMAN BODY

- DNA is the body's main biophoton emitter. It transmits, receives, and stores information in the form of biophotons. (Bischof 1992, Horowitz 2004)
- DNA is like a beacon, broadcasting the organizing field of the body via light.

#### HEALING THE CRYSTALLINE MATRIX

Once the rats have left, it's time to repair the damage.

With Lyme Disease, you want to support the restoration of any damaged tissue but for this lecture we will focus on the connective tissue, cell membranes, and DNA as part of the Crystalline Matrix.