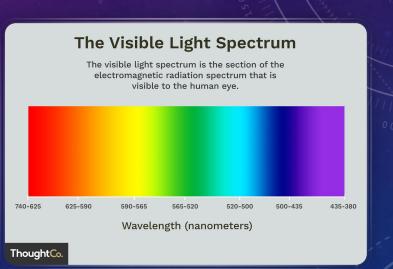

### MANY PEOPLE LEARNED THAT VISIBLE LIGHT IS ON THE ELECTROMAGNETIC SPECTRUM.

SOME KNOW THAT A PHOTON IS A LIGHT PARTICLE.

THE ENTIRE ELECTROMAGNETIC SPECTRUM USES PHOTONS AS ITS MEANS OF INTERACTION. MAKING THE FULL SPECTRUM ESSENTIALLY LIGHT

### LIGHT AND THE HUMAN BODY

- It is light that holds the human body together.
- It is light that is the major mode of communication in the human body.
- It is light that controls all the chemical processes of the human body.
  - "We know today that man, essentially, is a being of light." Prof. Fitz Albert Popp