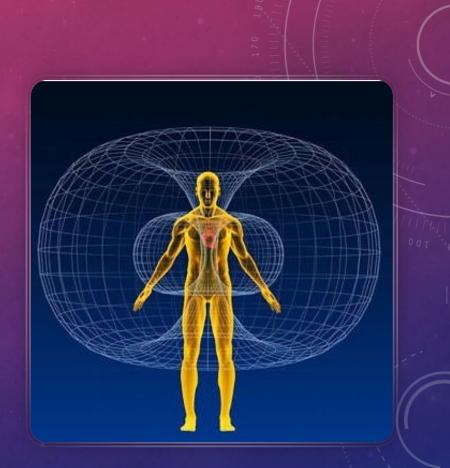

### THE HUMAN FIBER OPTIC NETWORK

- Just like we use fiber-optics for TV, internet, and telephone service now, our body has a fiber-optic network.
- This network spreads throughout the entire body which allows all cells and their DNA to communicate with each other directly utilizing biophotons.
- This network can be known as the Crystalline Matrix of the body, which connects the extracellular matrix (connective tissue and fascia-crystalline in nature) with the cytoskeleton of every cell and nucleus (DNA material).
- This Crystalline Matrix, connecting us head to toe, inside out, is carrying the biophotonic informational and energetic emissions of each and every cell.

### LIGHT AND THE HUMAN BODY

- It is light that holds the human body together.
- It is light that is the major mode of communication in the human body.
- It is light that controls all the chemical processes of the human body.
  - "We know today that man, essentially, is a being of light." Prof. Fitz Albert Popp

## BIOPHOTONS AND THE HUMAN BODY

- DNA is the body's main biophoton emitter. It transmits, receives, and stores information in the form of biophotons. (Bischof 1992, Horowitz 2004)
- DNA is like a beacon, broadcasting the organizing field of the body via light.