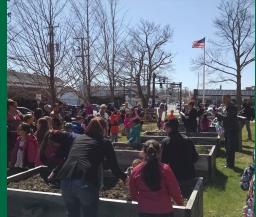

# WELCOME TO OUR SCHOOL!

Principal: Kim Marshall Number of students: 220 About the garden: 6 raised beds and an herb spiral Built by the neighborhood in: 2015 Website: rodman.newbedfordschools.org

## **FUN FACT!**

Rodman gardens are largely supported by students and classroom teachers along with some dedicated parents. With the next growing season upon us, the school is looking forward to planting all the fixings for a delicious, nutritious pizza!