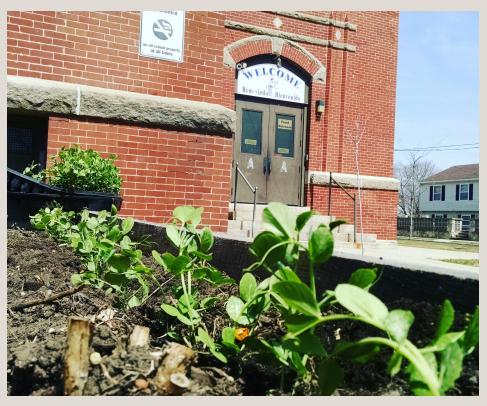

# WELCOME TO OUR SCHOOL!

Principal: Kim Marshall Number of students: 220 About the garden: 6 raised beds and an herb spiral Built by the neighborhood in: 2015 Website: rodman.newbedfordschools.org

#### WHAT DO WE GROW HERE?

- Strawberries
- Green Peppers
- Eggplant
- Spinach
- Kale
- Tomatoes
- A variety of herbs
- And more!