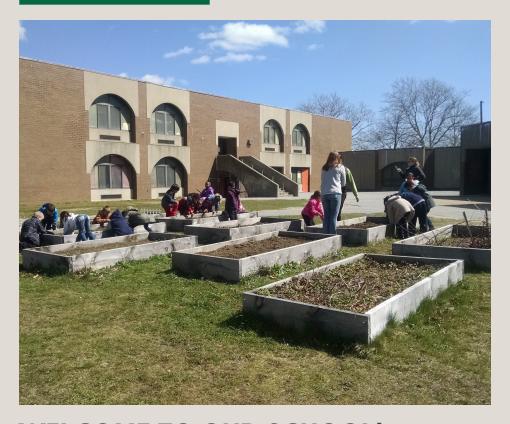

## **WELCOME TO OUR SCHOOL!**

Principal: Jennifer Mainelli Number of students: 211

About the garden: 10 raised beds Built by the neighborhood in: 2015

Website: renaissance.newbedfordschools.org