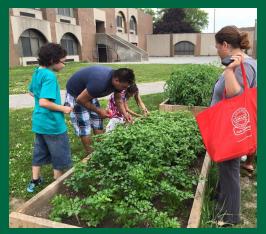

# **SCHOOL SNAPSHOTS**

## **FUN FACT!**

The Renaissance school is in the perfect location for neighbors and passersby to get involved. The neighbor living in a second floor apartment across the street has been known to drop a bucket down to Grow Education's team member Adam to fill with veggies, which she hoists back up to her porch!