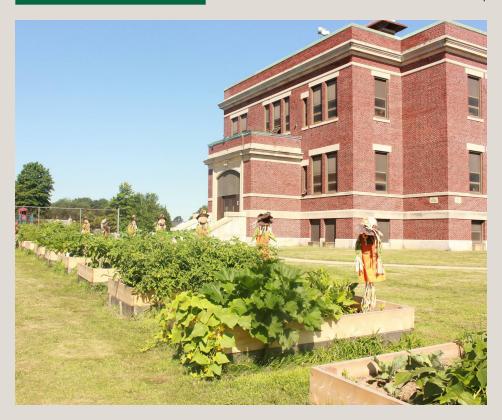

### **WELCOME TO OUR SCHOOL!**

**Principal:** Justine Medina **Number of students:** 401

About the garden: 12 raised beds and an outdoor

composting bin

Built by the neighborhood in: 2015

Website: pacheco.newbedfordschools.org

#### WHAT DO WE GROW HERE?

- Strawberries
- Green peppers
- Jalapeno peppers
- Potatoes
- Eggplant
- Zucchini

- Spinach
- Kale
- Tomatoes
- Butterfly bushes
- A variety of herbs
- And more!