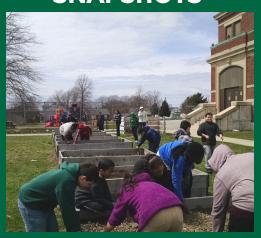

## CARLOS PACHECO ELEMENTARY SCHOOL

261 Mt. Pleasant Street, New Bedford, MA 02746



### **WELCOME TO OUR SCHOOL!**

**Principal:** Justine Medina **Number of students:** 401

About the garden: 12 raised beds and an outdoor

composting bin

Built by the neighborhood in: 2015

Website: pacheco.newbedfordschools.org

#### WHAT DO WE GROW HERE?

- Strawberries
- Green peppers
- Jalapeno peppers
- Potatoes
- Eggplant
- Zucchini

- Spinach
- Kale
- Tomatoes
- Butterfly bushes
- A variety of herbs
- And more!

# SCHOOL SNAPSHOTS





#### **FUN FACT!**

Driving by the Pacheco School garden in the summertime you are bound to run into a family picking some vegetables for dinner. This garden is supported by the community and passionate teachers and families; we are looking forward to some outdoor cooking demonstrations this summer!